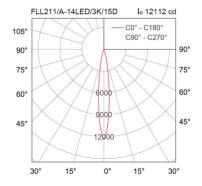

### **Specification**

Housing Die-cast aluminium Finishing Powder coated in black Lens Clear toughened glass Gasket Silicone rubber Dimension 108x675x160 mm. Mounting Surface 14W Power **Light Source** LED-COB **Colour Temperature** 3000/4000K **Luminaire Output** 1190 lm **Beam Angle** 15/24/40 degree **Control Gear** Built-in driver **Power Supply** 220-240VAC,50Hz

**Power Factor** >0.9 **Insulation Class IP Rating** 66 **Luminaire Lifetime** 50,000 hrs. PAR30 100W Equivalent