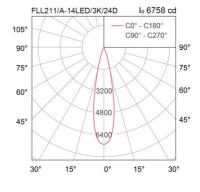

### **Specification**

Housing Die-cast aluminium Finishing Powder coated in black Lens Clear toughened glass Gasket Silicone rubber Dimension 108x675x160 mm. Mounting Surface 14W Power **Light Source** LED-COB **Colour Temperature** 3000/4000K **Luminaire Output** 1190 lm **Beam Angle** 15/24/40 degree **Control Gear** Built-in driver **Power Supply** 220-240VAC,50Hz

**Power Factor** >0.9 **Insulation Class IP Rating** 66 **Luminaire Lifetime** 50,000 hrs. PAR30 100W Equivalent