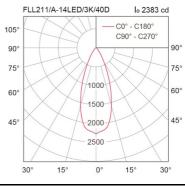

### **Specification**

Housing Die-cast aluminium Finishing Powder coated in black Lens Clear toughened glass Gasket Silicone rubber Dimension 108x675x160 mm. Mounting Surface 14W Power **Light Source** LED-COB **Colour Temperature** 3000/4000K **Luminaire Output** 1190 lm **Beam Angle** 15/24/40 degree **Control Gear** Built-in driver **Power Supply** 220-240VAC,50Hz

**Power Factor** >0.9 **Insulation Class IP Rating** 66 **Luminaire Lifetime** 50,000 hrs. PAR30 100W Equivalent