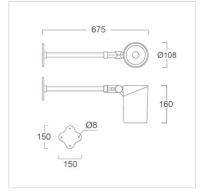

### **Specification**

Housing Die-cast aluminium Finishing Powder coated in black Lens Clear toughened glass Gasket Silicone rubber Dimension 108x675x160 mm. Mounting Surface 14W Power **Light Source** LED-COB **Colour Temperature** 3000/4000K **Luminaire Output** 1190 lm **Beam Angle** 15/24/40 degree **Control Gear** Built-in driver **Power Supply** 220-240VAC,50Hz