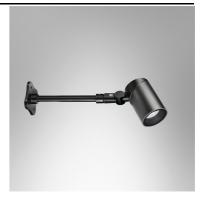

### Application

Floodlight is designed to illuminate building facade, building security,indoor and outdoor stadiums, monuments, statues, exhibition halls, shopping centers, showrooms, display areas, residences,etc.

### **Specification**

Housing Die-cast aluminium Finishing Powder coated in black Lens Clear toughened glass Gasket Silicone rubber Dimension 108x675x160 mm. Mounting Surface 14W Power **Light Source** LED-COB **Colour Temperature** 3000/4000K **Luminaire Output** 1190 lm **Beam Angle** 15/24/40 degree **Control Gear** Built-in driver **Power Supply** 220-240VAC,50Hz